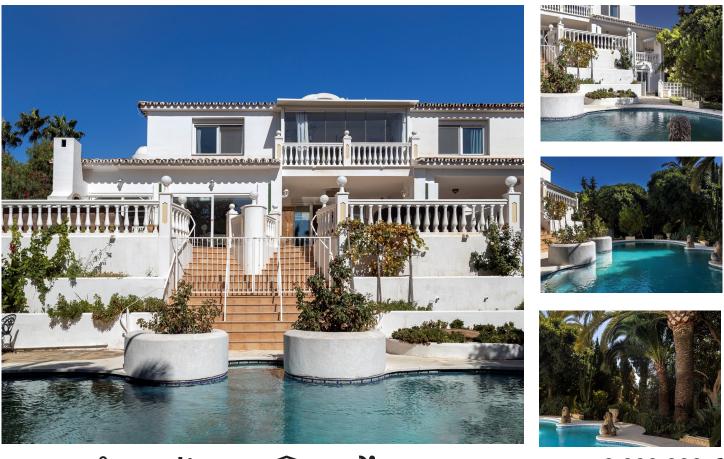

### Villa for sale in Riviera del Sol

Exclusively designed property, with truly spectacular classic style interior, ofering a lot of light and spacious living areas. Located in Riviera area, close to the golf fields, shops and restaurants. Only 30 minutes from the airport and 20 mnutes to Marbella centre.

Swimming Pool

This beautiful family home has 3 levels. Large teracces with overlooking the garden, ingoor and exdoor parking areas, wine seller, marmored floors, fireplace, video surveillance are among just some of the many features of this property. The impressive high ceilinged spiral starecase lads from the basement up to the third floor, ofering feeling of space and majesty trouh the whole building.

The property offer aditional apartment with its separate entrance, full ecuitted kitchchen, and three rooms. Apartment can be used as living space for personal or as separate apartment. Secured and fenced garden, with a charmingl pool area calls for peace and tranquility.