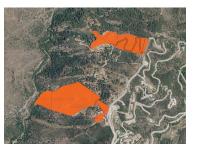

## Benahavís - Plot

Area (m²)

5 068 000 € (EUR €)

## Key Features:

Prime Location: Nestled in an area renowned for its beauty and exclusivity.

Infrastructure Ready: All essential utilities, including electricity, water, and road access, are conveniently located nearby and ready for connection.