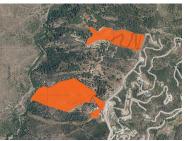

## Benahavís - Plot

Area (m²)

4 700 000 € (EUR €)

## **Plot in Montemayor**

One expansive plot has just become available in the highly sought-after Monte Mayor area. Surrounded by stunning modern villas and breathtaking landscapes, these plot presents a perfect opportunity for discerning investors.

## Key Features:

Prime Location: Nestled in an area renowned for its beauty and exclusivity.

Infrastructure Ready: All essential utilities, including electricity, water, and road access, are conveniently located nearby and ready for connection.