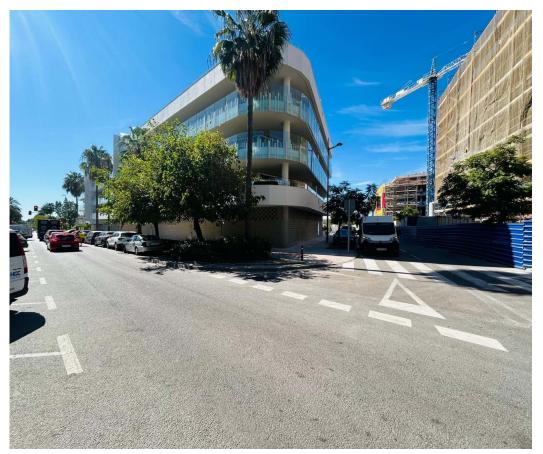

## Prime Commercial Premises for Rent in Newly Built Terra San Pedro

There are 3 options to rent the whole premises or just the separate areas (that will have an independent entrances):

66 м2 - 2200€/month

103 м2 - 3800€/month

169 м2 - 5850€/month

This is an exceptional opportunity to rent one of the best commercial premises in the brand-new Terra San Pedro complex. This corner unit is strategically located in the bustling area of San Pedro Alcántara, offering maximum visibility and accessibility.

Situated near both the main pedestrian entrance and the parking entrance of the complex, your business will benefit from high foot traffic and easy access for customers. The premises are also

T +34623422622 · E estate@svoy.es Marbella, Malaga, Spain, 29660

<sup>1</sup> (Call to national fixed network) | <sup>2</sup> (Call to national mobile network)

SV329
Reference
Scan the QR code to view the property

clearly visible from the main road, ensuring that your business stands out to passersby and potential clients. This ideal location makes it perfect for a variety of commercial uses, whether you're planning to open a retail store, café, or office space.