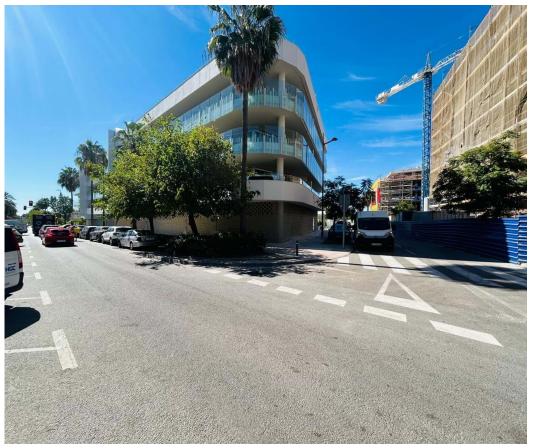

## Prime Commercial Premises for Rent in Newly Built Terra San Pedro

There are 3 options to rent the whole premises or just the separate areas (that will have an independent entrances):

66 м2 - 2200€/month

103 м2 - 3800€/month

169 м2 - 5850€/month

This is an exceptional opportunity to rent one of the best commercial premises in the brand-new Terra San Pedro complex. This corner unit is strategically located in the bustling area of San Pedro Alcántara, offering maximum visibility and accessibility.

Situated near both the main pedestrian entrance and the parking entrance of the complex, your business will benefit from high foot traffic and easy access for customers. The premises are also

T +34623422622 · E estate@svoy.es Marbella, Malaga, Spain, 29660

<sup>1</sup> (Call to national fixed network) | <sup>2</sup> (Call to national mobile network)

SV340

Reference
Scan the QR code to view the property

clearly visible from the main road, ensuring that your business stands out to passersby and potential clients. This ideal location makes it perfect for a variety of commercial uses, whether you're planning to open a retail store, café, or office space.