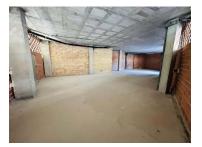

## Prime Commercial Premises for Rent in Newly Built Terra San Pedro

There are 3 options to rent the whole premises or just the separate areas (that will have an independent entrances):

66 м2 - 2200€/month

103 м2 - 3800€/month

169 м2 - 5850€/month

This is an exceptional opportunity to rent one of the best commercial premises in the brand-new Terra San Pedro complex. This corner unit is strategically located in the bustling area of San Pedro Alcántara, offering maximum visibility and accessibility.