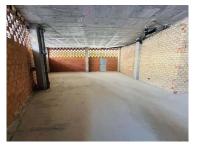

## Prime Commercial Premises for Rent in Newly Built Terra San Pedro

There are 3 options to rent the whole premises or just the separate areas (that will have an independent entrances):

66 м2 - 2200€/month

103 м2 - 3800€/month

169 м2 - 5850€/month

This is an exceptional opportunity to rent one of the best commercial premises in the brand-new Terra San Pedro complex. This corner unit is strategically located in the bustling area of San Pedro Alcántara, offering maximum visibility and accessibility.