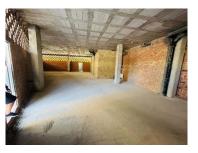

## Prime Commercial Premises for Rent in Newly Built Terra San Pedro

There are 3 options to rent the whole premises or just the separate areas (that will have an independent entrances):

66 м2 - 2200€/month

103 м2 - 3800€/month

169 м2 - 5850€/month

This is an exceptional opportunity to rent one of the best commercial premises in the brand-new Terra San Pedro complex. This corner unit is strategically located in the bustling area of San Pedro Alcántara, offering maximum visibility and accessibility.