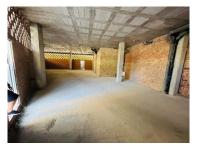

## Prime Commercial Premises for Rent in Newly Built Terra San Pedro

There are 3 options to rent the whole premises or just the separate areas (that will have an independent entrances):

66 м2 - 2200€/month

103

Area (m²)

103 м2 - 3800€/month

169 м2 - 5850€/month

This is an exceptional opportunity to rent one of the best commercial premises in the brand-new Terra San Pedro complex. This corner unit is strategically located in the bustling area of San Pedro Alcántara, offering maximum visibility and accessibility.

## **Property Features**

• Built year: 2024 • Floors: 1

Solar orientation: East

T +34623422622 · E estate@svoy.es Marbella, Malaga, Spain, 29660