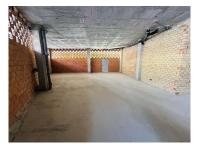

## Prime Commercial Premises for Rent in Newly Built Terra San Pedro

There are 3 options to rent the whole premises or just the separate areas (that will have an independent entrances):

66 м2 - 2200€/month

103

Area (m²)

103 м2 - 3800€/month

169 м2 - 5850€/month

This is an exceptional opportunity to rent one of the best commercial premises in the brand-new Terra San Pedro complex. This corner unit is strategically located in the bustling area of San Pedro Alcántara, offering maximum visibility and accessibility.

## **Property Features**

• Built year: 2024 • Floors: 1

Solar orientation: East

T +34623422622 · E estate@svoy.es Marbella, Malaga, Spain, 29660