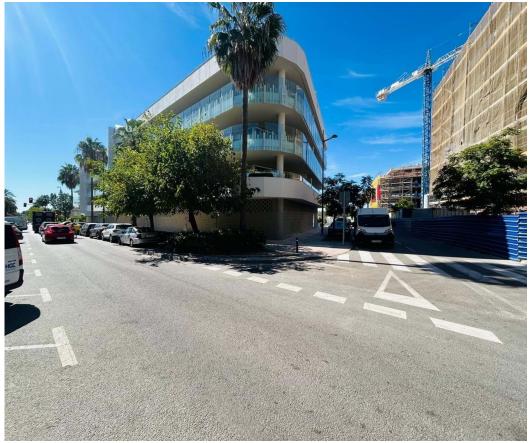

## Prime Commercial Premises for Rent in Newly Built Terra San Pedro

There are 3 options to rent the whole premises or just the separate areas (that will have an independent entrances):

66 м2 - 2200€/month

103

Area (m²)

103 м2 - 3800€/month

169 м2 - 5850€/month

This is an exceptional opportunity to rent one of the best commercial premises in the brand-new Terra San Pedro complex. This corner unit is strategically located in the bustling area of San Pedro Alcántara, offering maximum visibility and accessibility.

Situated near both the main pedestrian entrance and the parking entrance of the complex, your business will benefit from high foot traffic and easy access for customers. The premises are also

T +34623422622 · E estate@svoy.es Marbella, Malaga, Spain, 29660

<sup>1</sup> (Call to national fixed network) | <sup>2</sup> (Call to national mobile network)

SV341

Reference
Scan the QR code to view the property

clearly visible from the main road, ensuring that your business stands out to passersby and potential clients. This ideal location makes it perfect for a variety of commercial uses, whether you're planning to open a retail store, café, or office space.