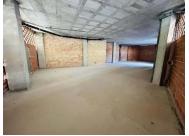

## Prime Commercial Premises for Rent in Newly Built Terra San Pedro

There are 3 options to rent the whole premises or just the separate areas (that will have an independent entrances):

66 м2 - 2200€/month

103

Area (m²)

103 м2 - 3800€/month

169 м2 - 5850€/month

This is an exceptional opportunity to rent one of the best commercial premises in the brand-new Terra San Pedro complex. This corner unit is strategically located in the bustling area of San Pedro Alcántara, offering maximum visibility and accessibility.

## **Property Features**

• Built year: 2024 • Floors: 1

Solar orientation: East

T +34623422622 · E estate@svoy.es Marbella, Malaga, Spain, 29660