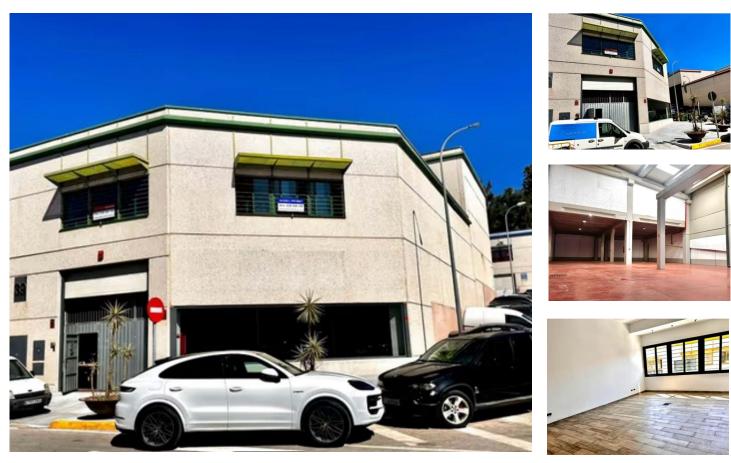

## **Commercial Warehouse in La Campana**

We are pleased to offer Commercial Warehouse No. 39 for rent, located in the heart of the Costa del Sol's commercial district in Nueva Andalucía, just 5 minutes from Puerto Banús, surrounded by prestigious residential areas and golf courses.

The warehouse has an approximate area of 742 m<sup>2</sup> distributed over two levels: a 558 m<sup>2</sup> ground floor and a 184 m<sup>2</sup> mezzanine, ideal for office use with plenty of natural light. Key features of the warehouse include an automatic sectional door for easy access, bathroom facilities, and a comprehensive circular fire protection system covering the entire industrial estate. Additionally, the estate offers 24-hour maintenance and security services, along with daytime maintenance and night/weekend surveillance, ensuring a safe and well-maintained environment. This versatile space is perfect for a warehouse, showroom, exhibition space, offices, and more, making it suitable for various business activities.